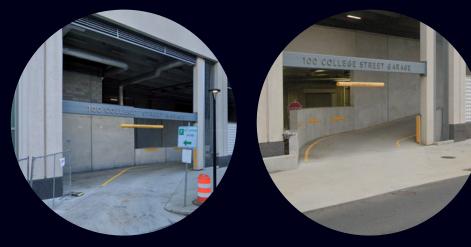

Click here for arrival instructions

South Frontage Entrance

If you miss it...

- 4. Turn left onto Park St.
- 5. Turn left onto S Frontage Rd (garage on left).

Click here for arrival instructions

MLK Blvd Entrance

South Frontage Entrance

lf you miss it...

- 4. Take a left on Park St.
- 5. Take a left on **S Frontage Rd** (garage on left).

Click here for arrival instructions

MLK Blvd Entrance

South Frontage Entrance

## Walking directions to BRAINWORKS

When you arrive at 100 College Street, there are two main ramps along the side of the building to access the **back of the building**, where BrainWorks is located.

South Frontage Rd Ramp

North Frontage/MLK Blvd Ramp

Toward the back of the building, you will find the BrainWorks entrance.

Ring the doorbell and someone will let you in.