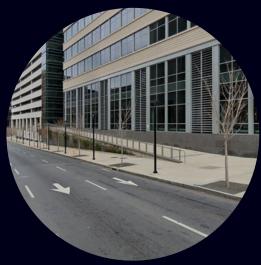

## Walking directions to BRAINWORKS

When you arrive at 100 College Street, there are two main ramps along the side of the building to access the **back of the building**, where BrainWorks is located.

South Frontage Rd Ramp