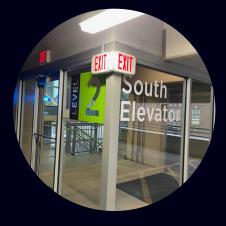

# **ARRIVAL INSTRUCTIONS**

There is designated parking for BrainWorks visitors

After grabbing your ticket, drive up to Level 2.

**Keep driving around** until you get to the end of Level 2 (do not go up the ramp to Level 3).

Park in designated **BrainWorks parking spots** (if those are full, park anywhere on Level 2 or 3).

Then, take the Level 2 South Elevator/staircase down to **Level 1**.

Exit out the sliding door to your right.