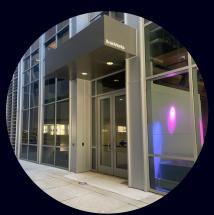

Finally, head to the **BrainWorks entrance** directly across the way.

After you **ring the doorbell**, someone will let you in.

North Frontage/MLK Blvd Ramp

Toward the back of the building, you will find the BrainWorks entrance.

Ring the doorbell and someone will let you in.