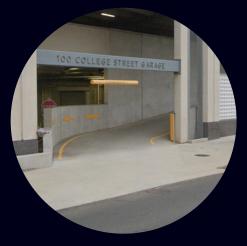

## Walking directions to BRAINWORKS

When you arrive at 100 College Street, there are two main ramps along the side of the building to access the **back of the building**, where BrainWorks is located.

South Frontage Rd Ramp

North Frontage/MLK Blvd Ramp

Toward the back of the building, you will find the BrainWorks entrance.

Ring the doorbell and someone will let you in.