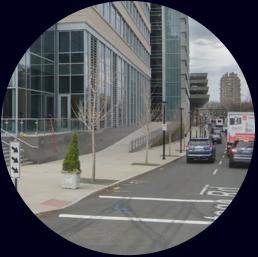

## Walking directions to BRAINWORKS

When you arrive at 100 College Street, there are two main ramps along the side of the building to access the **back of the building**, where BrainWorks is located.

South Frontage Rd Ramp

North Frontage/MLK Blvd Ramp

Toward the back of the building, you will find the BrainWorks entrance.

Ring the doorbell and someone will let you in.