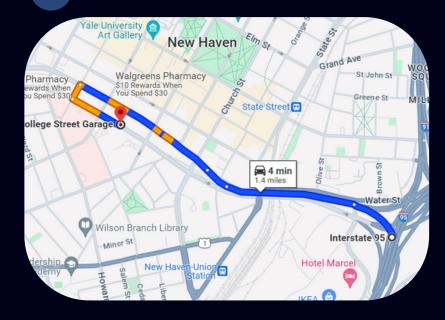

### Directions from I-91 N/S

- 1. Take Exit 1 toward MLK Blvd/Downtown New Haven.
- 2. Continue onto **Oak Street Connector**.
- 3.Use middle lane to continue onto **N Frontage Rd/MLK Blvd** (Garage will be on your left).

If you miss it...

- 4. Turn left onto Park St.
- 5. Turn left onto S Frontage Rd (garage on left).

Click here for arrival instructions

MLK Blvd Entrance

South Frontage Entrance