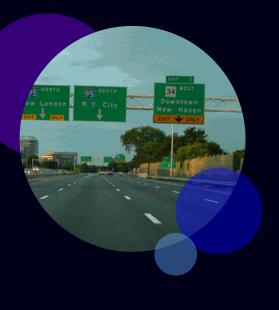

### Directions from I-95 N/S

- 1. Take Exit 47 toward MLK Blvd/Downtown New Haven.
- 2. Continue onto State Rd 34 W.
- 3.Use middle lane to continue onto **N Frontage Rd/MLK Blvd** (Garage will be on your left).