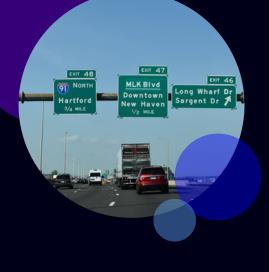

### Directions from I-91 N/S

- 1. Take Exit 1 toward MLK Blvd/Downtown New Haven.
- 2. Continue onto **Oak Street Connector**.
- 3.Use middle lane to continue onto **N Frontage Rd/MLK Blvd** (Garage will be on your left).

If you miss it...

- 4. Turn left onto Park St.
- 5. Turn left onto S Frontage Rd (garage on left).

Click here for arrival instructions

MLK Blvd Entrance

South Frontage Entrance

### Directions from I-95 N/S

- 1. Take Exit 47 toward MLK Blvd/Downtown New Haven.
- 2. Continue onto State Rd 34 W.
- 3.Use middle lane to continue onto **N Frontage Rd/MLK Blvd** (Garage will be on your left).

lf you miss it...

- 4. Take a left on Park St.
- 5. Take a left on **S Frontage Rd** (garage on left).

Click here for arrival instructions

MLK Blvd Entrance

South Frontage Entrance