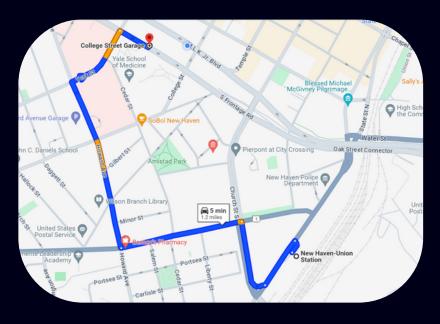

### Directions from UNION STATION

- 1. Turn left out of the parking lot onto Union Ave.
- 2. Take a sharp right turn onto **Church St South.**
- 3. Turn left onto Columbus Ave.
- 4. Turn right onto Howard Ave.
- 5. Turn right onto York St.
- 6.Turn right onto **South Frontage Rd** (Garage will be on your left).

Click here for arrival instructions

South Frontage Entrance