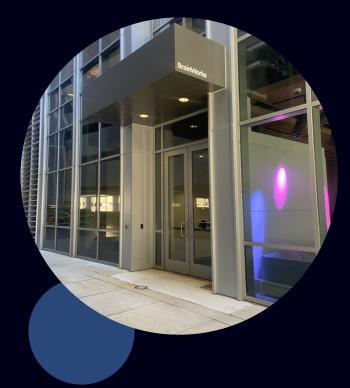

Finally, head to the **BrainWorks entrance** directly across the way.

After you **ring the doorbell**, someone will let you in.

North Frontage/MLK Blvd Ramp

Toward the back of the building, you will find the BrainWorks entrance.

Ring the doorbell and someone will let you in.