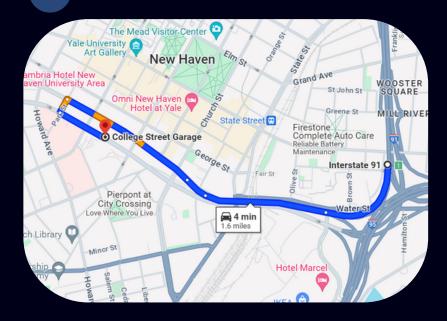

### Directions from I-95 N/S

- 1. Take Exit 47 toward MLK Blvd/Downtown New Haven.
- 2. Continue onto State Rd 34 W.
- 3.Use middle lane to continue onto **N Frontage Rd/MLK Blvd** (Garage will be on your left).

lf you miss it...

- 4. Take a left on Park St.
- 5. Take a left on **S Frontage Rd** (garage on left).

Click here for arrival instructions

MLK Blvd Entrance

South Frontage Entrance