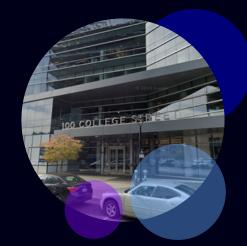

ou miss it...

- 4. Take a left on Park St.
- 5. Take a left on **S Frontage Rd** (garage on left).



Click here for arrival instructions



MLK Blvd Entrance

South Frontage Entrance

# **ARRIVAL INSTRUCTIONS**

There is designated parking for BrainWorks visitors

After grabbing your ticket, drive up to Level 2.

**Keep driving around** until you get to the end of Level 2 (do not go up the ramp to Level 3).

Park in designated **BrainWorks parking spots** (if those are full, park anywhere on Level 2 or 3).





Then, take the Level 2 South Elevator/staircase down to **Level 1**.

Exit out the sliding door to your right.

Finally, head to the **BrainWorks entrance** directly across the way.

After you **ring the doorbell**, someone will let you in.



## Walking directions to BRAINWORKS



When you arrive at 100 College Street, there are two main ramps along the side of the building to access the **back of the building**, where BrainWorks is located.



South Frontage Rd Ramp



North Frontage/MLK Blvd Ramp



Toward the back of the building, you will find the BrainWorks entrance.

Ring the doorbell and someone will let you in.