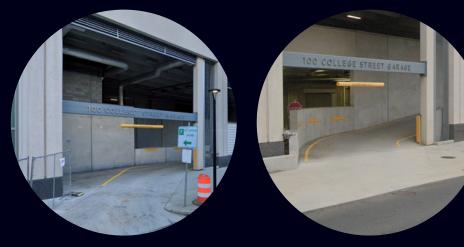

## Walking directions to BRAINWORKS

When you arrive at 100 College Street, there are two main ramps along the side of the building to access the **back of the building**, where BrainWorks is located.

South Frontage Rd Ramp

North Frontage/MLK Blvd Ramp

Toward the back of the building, you will find the BrainWorks entrance.

Ring the doorbell and someone will let you in.