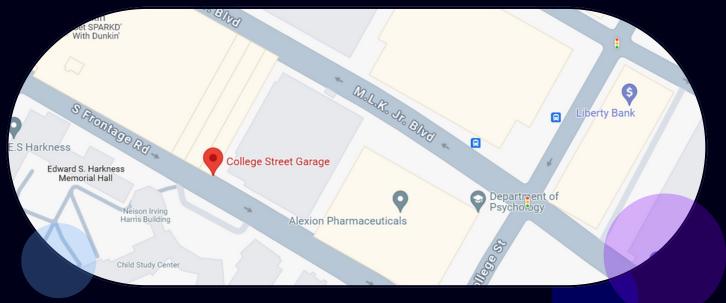

#### ON YOUR GPS...

Type in "College Street Garage"

#### \*PLEASE DO NOT PARK IN AIR RIGHTS GARAGE